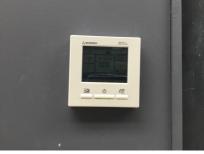

#### Dial in climate installations

ticket ID: 34B151

responsible: name@gmail.com

created on: dd-mm-yyyy

resolve before: dd-mm-yyyy

Airco units to be tested and dialed in before opening

#### Resolution

resolved on: dd-mm-yyyy

resolved by: name@gmail.com

Airco dialed in and here some further remarks to fill up the commenting space