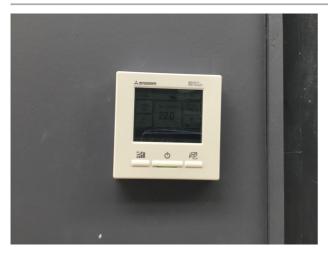

#### Dial in climate installations

ticket ID: 34B151

responsible: name@gmail.com

created on: dd-mm-yyyy

resolve before: dd-mm-yyyy

Airco units to be tested and dialed in before opening

#### Resolution

resolved on: dd-mm-yyyy

resolved by: name@gmail.com

Airco dialed in and here some further remarks to fill up the commenting space