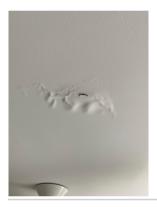

#### **TECHNICAL INFORMATION**

Bedroom condition

The ceiling shows signs of sagging or water damage.

123 - Bedroom ceiling test template (624F31)

Entrance condition

Well maintained and in good condition.

Date to resolve 30/05/2024